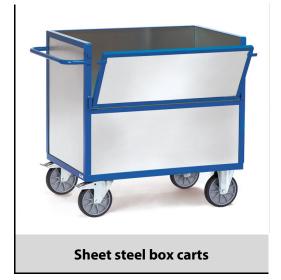

## **Construction:**

Tubular steel and profile steel welded, powder coated blue RAL 5007. Platforms made of sheet steel, powder coated or galvanized. Sheet steel box cart, angle steel construction, with sides of galvanized steel plates, glued in place. Useful height: 816 mm. 2 swivel and 2 fixed-wheel castors, TPE tyres, hubs with groove ball bearing. Swivel castors with wheel locks, according to the European Standard EN 1757-3 (safety of platform trolleys).

## **Technical details:**

| Capacity              | 600 kg                         |
|-----------------------|--------------------------------|
| Loading height        | 806 mm                         |
| Platform size         | 1000 x 700 L x W mm            |
| Outside dimension     | 1130 x 725 x 1069 L x W x H mm |
| Wheels                | TPE 200 x 40 mm                |
| net weight            | 69 kg                          |
|                       |                                |
|                       |                                |
| Country of origin     | Germany                        |
| Customs tariff number | 8716800000                     |
| Warranty              | 10 years                       |
| EAN-Code              | 4017976028224                  |
| Order number          | 2822                           |