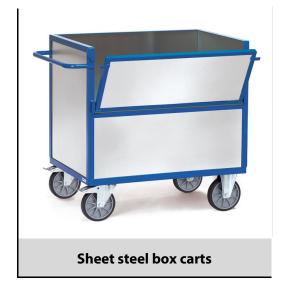

## **Construction:**

Tubular steel and profile steel welded, powder coated blue RAL 5007. Platforms made of sheet steel, powder coated or galvanized. Sheet steel box cart, angle steel construction, with sides of galvanized steel plates, glued in place. Useful height: 816 mm. 2 swivel and 2 fixed-wheel castors, TPE tyres, hubs with groove ball bearing. Swivel castors with wheel locks, according to the European Standard EN 1757-3 (safety of platform trolleys).

## **Technical details:**

| Capacity              | 600 kg                         |
|-----------------------|--------------------------------|
| Loading height        | 806 mm                         |
| Platform size         | 1200 x 800 L x W mm            |
| Outside dimension     | 1330 x 825 x 1069 L x W x H mm |
| Wheels                | TPE 200 x 40 mm                |
| net weight            | 83 kg                          |
|                       |                                |
| Country of origin     | Germany                        |
| , -                   |                                |
| Customs tariff number | 8716800000                     |
| Warranty              | 10 years                       |
| EAN-Code              | 4017976028231                  |
| Order number          | 2823                           |