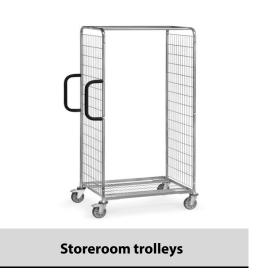

## **Construction:**

Sectional/tubular steel construction, completely electrolytically galvanised. End panels made of tubular steel of wire lattice, mesh width 100 x 50 mm, reinforced by 2 longitudinal bracings. Lower shelve fixed to base frame with wire lattice, mesh width 120 x 30 mm. 2 push bars on front side, vertically screwable. 4 smooth running swivel castors with TPE tyres with plastic rim, hubs with groove ball bearings and thread protection. 2 swivel castors with wheel locks, according to the European Standard EN 1757-3 (safety of platform trolleys). 4 protective rings made of TPU (thermoplastic polyurethane) on the swivel castors.

## **Technical details:**

| Capacity              | 300 kg                         |
|-----------------------|--------------------------------|
| Loading height        | 193 mm                         |
| Platform size         | 850 x 610 L x W mm             |
| Outside dimension     | 1091 x 690 x 1825 L x W x H mm |
| Wheels                | TPE 125 x 32 mm                |
| net weight            | 30 kg                          |
|                       |                                |
|                       |                                |
| Country of origin     | Germany                        |
| Customs tariff number | 8716800000                     |
| Warranty              | 10 years                       |
| EAN-Code              | 4017976283012                  |
| Order number          | 28301                          |