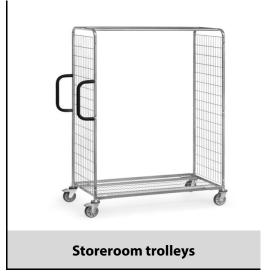

## **Construction:**

Sectional/tubular steel construction, completely electrolytically galvanised. End panels made of tubular steel of wire lattice, mesh width 100 x 50 mm, reinforced by 2 longitudinal bracings. Lower shelve fixed to base frame with wire lattice, mesh width 120 x 30 mm. 2 push bars on front side, vertically screwable. 4 smooth running swivel castors with TPE tyres with plastic rim, hubs with groove ball bearings and thread protection. 2 swivel castors with wheel locks, according to the European Standard EN 1757-3 (safety of platform trolleys). 4 protective rings made of TPU (thermoplastic polyurethane) on the swivel castors.

## **Technical details:**

| Capacity              | 300 kg                         |
|-----------------------|--------------------------------|
| Loading height        | 193 mm                         |
| Platform size         | 1250 x 610 L x W mm            |
| Outside dimension     | 1491 x 690 x 1825 L x W x H mm |
| Wheels                | TPE 125 x 32 mm                |
| net weight            | 33 kg                          |
|                       |                                |
|                       |                                |
| Country of origin     | Germany                        |
| Customs tariff number | 8716800000                     |
| Warranty              | 10 years                       |
| EAN-Code              | 4017976283029                  |
| Order number          | 28302                          |