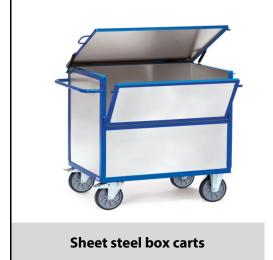

## **Construction:**

Tubular steel and profile steel welded, powder coated blue RAL 5007. Platforms made of sheet steel, powder coated or galvanized. Sheet steel box cart, angle steel construction, with sides of galvanized steel plates, glued in place. With one-piece cover, to be opened by means of gas pressure spring, ring eyelets for padlocks. Useful height: 816 mm. 2 swivel and 2 fixed-wheel castors, TPE tyres, hubs with groove ball bearing. Swivel castors with wheel locks, according to the European Standard EN 1757-3 (safety of platform trolleys).

## **Technical details:**

| Capacity              | 600 kg                         |
|-----------------------|--------------------------------|
| Loading height        | 806 mm                         |
| Platform size         | 1000 x 700 L x W mm            |
| Outside dimension     | 1150 x 730 x 1113 L x W x H mm |
| Wheels                | TPE 200 x 40 mm                |
| net weight            | 80 kg                          |
|                       |                                |
|                       |                                |
| Country of origin     | Germany                        |
| Customs tariff number | 8716800000                     |
| Warranty              | 10 years                       |
| EAN-Code              | 4017976028323                  |
| Order number          | 2832                           |