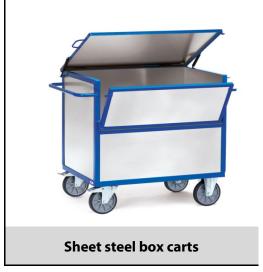

## **Construction:**

Tubular steel and profile steel welded, powder coated blue RAL 5007. Platforms made of sheet steel, powder coated or galvanized. Sheet steel box cart, angle steel construction, with sides of galvanized steel plates, glued in place. With one-piece cover, to be opened by means of gas pressure spring, ring eyelets for padlocks. Useful height: 816 mm. 2 swivel and 2 fixed-wheel castors, TPE tyres, hubs with groove ball bearing. Swivel castors with wheel locks, according to the European Standard EN 1757-3 (safety of platform trolleys).

## **Technical details:**

| Capacity              | 600 kg                         |
|-----------------------|--------------------------------|
| Loading height        | 806 mm                         |
| Platform size         | 1200 x 800 L x W mm            |
| Outside dimension     | 1350 x 830 x 1113 L x W x H mm |
| Wheels                | TPE 200 x 40 mm                |
| net weight            | 93 kg                          |
|                       |                                |
| Country of origin     | Germany                        |
| Customs tariff number | 8716800000                     |
| Warranty              | 10 years                       |
| EAN-Code              | 4017976028330                  |
| Order number          | 2833                           |