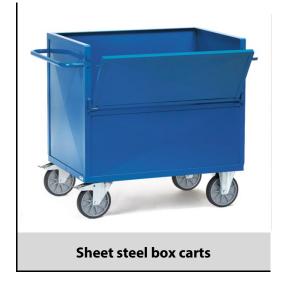

## **Construction:**

Tubular steel and profile steel welded, powder coated blue RAL 5007. Platforms made of sheet steel, powder coated or galvanized. Sheet steel box cart, angle steel construction, sides made of sheet steel, welded and powder coated. Useful height: 816 mm. 2 swivel and 2 fixed-wheel castors, TPE tyres, hubs with groove ball bearing. Swivel castors with wheel locks, according to the European Standard EN 1757-3 (safety of platform trolleys).

## **Technical details:**

| Capacity              | 600 kg                         |
|-----------------------|--------------------------------|
| Loading height        | 806 mm                         |
| Platform size         | 1000 x 700 L x W mm            |
| Outside dimension     | 1130 x 725 x 1069 L x W x H mm |
| Wheels                | TPE 200 x 40 mm                |
| net weight            | 83 kg                          |
|                       |                                |
|                       |                                |
| Country of origin     | Germany                        |
| Customs tariff number | 8716800000                     |
| Warranty              | 10 years                       |
| EAN-Code              | 4017976028422                  |
| Order number          | 2842                           |