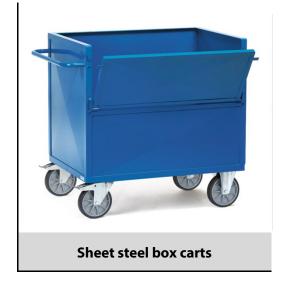

## **Construction:**

Tubular steel and profile steel welded, powder coated blue RAL 5007. Platforms made of sheet steel, powder coated or galvanized. Sheet steel box cart, angle steel construction, sides made of sheet steel, welded and powder coated. Useful height: 816 mm. 2 swivel and 2 fixed-wheel castors, TPE tyres, hubs with groove ball bearing. Swivel castors with wheel locks, according to the European Standard EN 1757-3 (safety of platform trolleys).

## **Technical details:**

| Capacity              | 600 kg                         |
|-----------------------|--------------------------------|
| Loading height        | 806 mm                         |
| Platform size         | 1200 x 800 L x W mm            |
| Outside dimension     | 1330 x 825 x 1069 L x W x H mm |
| Wheels                | TPE 200 x 40 mm                |
| net weight            | 98 kg                          |
|                       |                                |
| Country of origin     | Germany                        |
| Customs tariff number | 8716800000                     |
| Warranty              | 10 years                       |
| EAN-Code              | 4017976028439                  |
| Order number          | 2843                           |