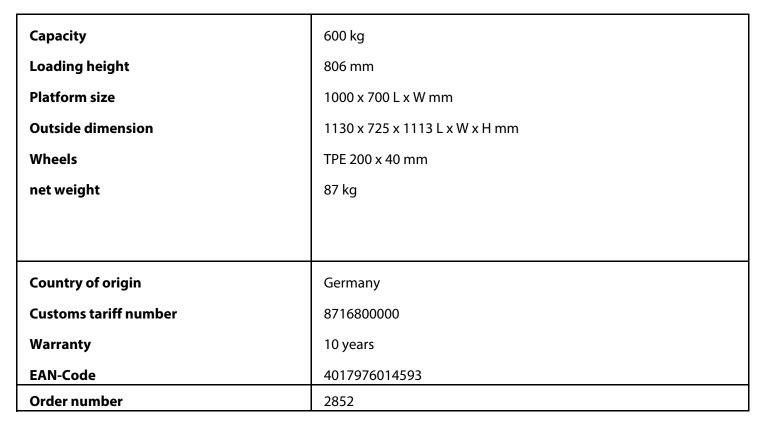

## **Product data sheet**

## **Transport equipment**



## **Construction:**

Tubular steel and profile steel welded, powder coated blue RAL 5007. Platform made of derived timber material board, surface beech rain. Wooden box cart with angular steel superstructure, platform, sides and cover made of derived timber material boards, surface beech grain. Cover double collapsible, ring eyelets for padlocks. Useful height: 806 mm. 2 swivel and 2 fixed-wheel castors, TPE tyres, hubs with groove ball bearing. Swivel castors with wheel locks, according to the European Standard EN 1757-3 (safety of platform trolleys).

## **Technical details:**