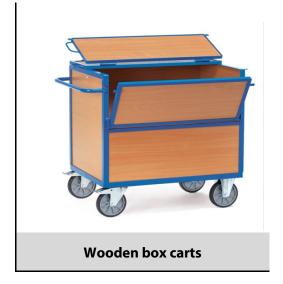

## **Construction:**

Tubular steel and profile steel welded, powder coated blue RAL 5007. Platform made of derived timber material board, surface beech rain. Wooden box cart with angular steel superstructure, platform, sides and cover made of derived timber material boards, surface beech grain. Cover double collapsible, ring eyelets for padlocks. Useful height: 806 mm. 2 swivel and 2 fixed-wheel castors, TPE tyres, hubs with groove ball bearing. Swivel castors with wheel locks, according to the European Standard EN 1757-3 (safety of platform trolleys).