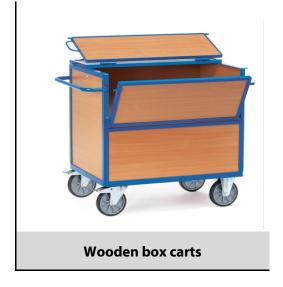

## **Construction:**

Tubular steel and profile steel welded, powder coated blue RAL 5007. Platform made of derived timber material board, surface beech rain. Wooden box cart with angular steel superstructure, platform, sides and cover made of derived timber material boards, surface beech grain. Cover double collapsible, ring eyelets for padlocks. Useful height: 806 mm. 2 swivel and 2 fixed-wheel castors, TPE tyres, hubs with groove ball bearing. Swivel castors with wheel locks, according to the European Standard EN 1757-3 (safety of platform trolleys).

## **Technical details:**

| Capacity              | 600 kg                         |
|-----------------------|--------------------------------|
| Loading height        | 806 mm                         |
| Platform size         | 1200 x 800 L x W mm            |
| Outside dimension     | 1330 x 825 x 1113 L x W x H mm |
| Wheels                | TPE 200 x 40 mm                |
| net weight            | 101 kg                         |
|                       |                                |
| Country of origin     | Germany                        |
| Customs tariff number | 8716800000                     |
| Warranty              | 10 years                       |
| EAN-Code              | 4017976014609                  |
| Order number          | 2853                           |