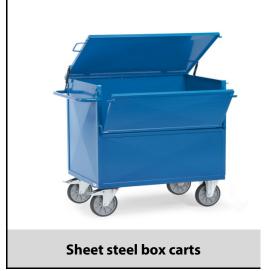

## **Construction:**

Tubular steel and profile steel welded, powder coated blue RAL 5007. Platforms made of sheet steel, powder coated or galvanized. Sheet steel box cart, angle steel construction, sides made of sheet steel, welded and powder coated. With one-piece cover, to be opened by means of gas pressure spring, ring eyelets for padlocks. Useful height: 816 mm. 2 swivel and 2 fixed-wheel castors, TPE tyres, hubs with groove ball bearing. Swivel castors with wheel locks, according to the European Standard EN 1757-3 (safety of platform trolleys).

## **Technical details:**

| Capacity              | 600 kg                         |
|-----------------------|--------------------------------|
| Loading height        | 806 mm                         |
| Platform size         | 1000 x 700 L x W mm            |
| Outside dimension     | 1150 x 730 x 1113 L x W x H mm |
| Wheels                | TPE 200 x 40 mm                |
| net weight            | 95 kg                          |
|                       |                                |
|                       |                                |
| Country of origin     | Germany                        |
| Customs tariff number | 8716800000                     |
| Warranty              | 10 years                       |
| EAN-Code              | 4017976028620                  |
| Order number          | 2862                           |