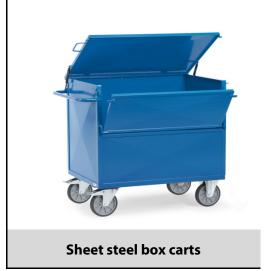

## **Construction:**

Tubular steel and profile steel welded, powder coated blue RAL 5007. Platforms made of sheet steel, powder coated or galvanized. Sheet steel box cart, angle steel construction, sides made of sheet steel, welded and powder coated. With one-piece cover, to be opened by means of gas pressure spring, ring eyelets for padlocks. Useful height: 816 mm. 2 swivel and 2 fixed-wheel castors, TPE tyres, hubs with groove ball bearing. Swivel castors with wheel locks, according to the European Standard EN 1757-3 (safety of platform trolleys).

## **Technical details:**

| Capacity              | 600 kg                         |
|-----------------------|--------------------------------|
| Loading height        | 806 mm                         |
| Platform size         | 1200 x 800 L x W mm            |
| Outside dimension     | 1350 x 830 x 1113 L x W x H mm |
| Wheels                | TPE 200 x 40 mm                |
| net weight            | 110 kg                         |
|                       |                                |
| Country of origin     | Germany                        |
| Customs tariff number | 8716800000                     |
| Warranty              | 10 years                       |
| EAN-Code              | 4017976028637                  |
| Order number          | 2863                           |