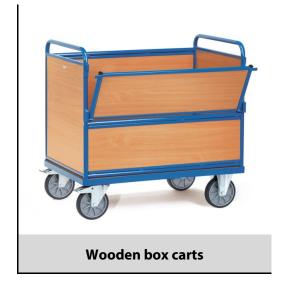

## **Construction:**

Tubular steel and profile steel welded, powder coated blue RAL 5007. Platform made of derived timber material board, surface beech rain. Wooden box cart with tubular steel superstructure, all sides of derived timber material boards, surface beech grain. Bolted modular version, powder-coated. Useful height: 700 mm. 2 swivel and 2 fixed-wheel castors, TPE tyres, hubs with groove ball bearing. Swivel castors with wheel locks, according to the European Standard EN 1757-3 (safety of platform trolleys).

## **Technical details:**

| Capacity              | 600 kg                         |
|-----------------------|--------------------------------|
| Loading height        | 700 mm                         |
| Platform size         | 1000 x 700 L x W mm            |
| Outside dimension     | 1060 x 715 x 1069 L x W x H mm |
| Wheels                | TPE 200 x 40 mm                |
| net weight            | 64 kg                          |
|                       |                                |
|                       |                                |
| Country of origin     | Germany                        |
| Customs tariff number | 8716800000                     |
| Warranty              | 10 years                       |
| EAN-Code              | 4017976028729                  |
| Order number          | 2872                           |