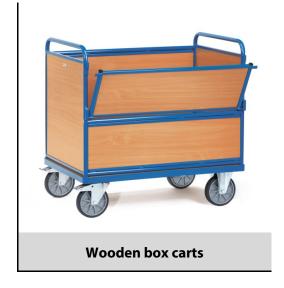

## **Transport equipment**

## **Construction:**

Tubular steel and profile steel welded, powder coated blue RAL 5007. Platform made of derived timber material board, surface beech rain. Wooden box cart with tubular steel superstructure, all sides of derived timber material boards, surface beech grain. Bolted modular version, powder-coated. Useful height: 700 mm. 2 swivel and 2 fixed-wheel castors, TPE tyres, hubs with groove ball bearing. Swivel castors with wheel locks, according to the European Standard EN 1757-3 (safety of platform trolleys).

## **Technical details:**

| Capacity              | 600 kg                         |
|-----------------------|--------------------------------|
| Loading height        | 700 mm                         |
| Platform size         | 1200 x 800 L x W mm            |
| Outside dimension     | 1260 x 815 x 1069 L x W x H mm |
| Wheels                | TPE 200 x 40 mm                |
| net weight            | 76 kg                          |
|                       |                                |
| Country of origin     | Germany                        |
| Customs tariff number | 8716800000                     |
| Warranty              | 10 years                       |
| EAN-Code              | 4017976028736                  |
| Order number          | 2873                           |