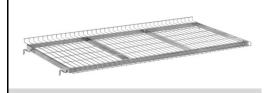

## **Construction:**

Shelve made of wire lattice with mesh width 120 x 30 mm, electrolytically galvanised. On the long sides with 23 mm upward folded rim, on the other side 23 mm downward folded rim. Variable use of shelves, in a grid of 100 mm horizontal or tilted insertable. Capacity of shelf 80 kg.

Shelve made of wire lattice