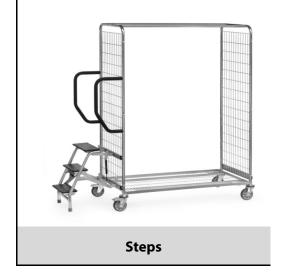

## **Construction:**

3 steps, upper step 600 mm high, grip height approx. up to 2.800 mm. Tubular steel frame, steps made of non-slip wood. In loaded position steps stand firmly on the ground. Therefore the trolley is automatically blocked. At low load an engaging lock prevents the tilting of the trolley. The steps can be tilted assisted by a gas spring. Also included in delivery of the steps are 2 more protruding and higher push bars to hold tigth and lean. Total length of trolley increases by 100 mm. Not combinable with shaft and tow hitch.