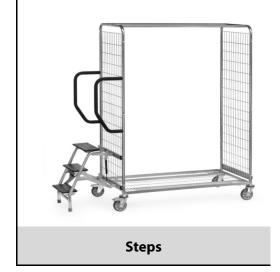

## **Construction:**

3 steps, upper step 600 mm high, grip height approx. up to 2.800 mm. Tubular steel frame, steps made of non-slip wood. In loaded position steps stand firmly on the ground. Therefore the trolley is automatically blocked. At low load an engaging lock prevents the tilting of the trolley. The steps can be tilted assisted by a gas spring. Also included in delivery of the steps are 2 more protruding and higher push bars to hold tigth and lean. Total length of trolley increases by 100 mm. Not combinable with shaft and tow hitch.