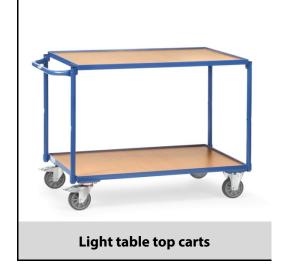

## **Construction:**

Modular system: Tubular steel welded and powder coated, surface durably protected, resistant to impact and scratches. 2 shelves made of derived timber material boards, in a frame of angle steel, height of rim 12 mm. 2 swivel and 2 fixed-wheel castors, TPE tyres, hubs with groove ball bearing. Swivel castors with wheel locks, according to the European Standard EN 1757-3 (safety of platform trolleys). Capacity upper shelf 80 kg.

## **Technical details:**

| Capacity              | 300 kg                        |
|-----------------------|-------------------------------|
| Shelve heights        | 200, 820 mm                   |
| Platform size         | 1000 x 600 L x W mm           |
| Outside dimension     | 1170 x 600 x 820 L x W x H mm |
| Wheels                | TPE 125 x 32 mm               |
| net weight            | 36 kg                         |
|                       |                               |
|                       |                               |
| Country of origin     | Germany                       |
| Customs tariff number | 8716800000                    |
| Warranty              | 10 years                      |
| EAN-Code              | 4017976021324                 |
| Order number          | 2942                          |