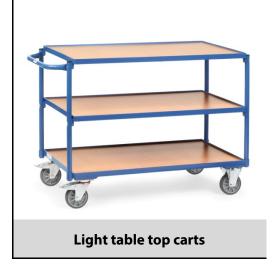

## **Construction:**

Modular system: Tubular steel welded and powder coated, surface durably protected, resistant to impact and scratches. 3 shelves made of derived timber material boards, in a frame of angle steel, height of rim 12 mm. 2 swivel and 2 fixed-wheel castors, TPE tyres, hubs with groove ball bearing. Swivel castors with wheel locks, according to the European Standard EN 1757-3 (safety of platform trolleys). Capacity upper and middle shelf 80 kg.

| Capacity              | 300 kg                        |
|-----------------------|-------------------------------|
| Shelve heights        | 200, 510, 820 mm              |
| Platform size         | 850 x 500 L x W mm            |
| Outside dimension     | 1020 x 500 x 820 L x W x H mm |
| Wheels                | TPE 125 x 32 mm               |
| net weight            | 36 kg                         |
|                       |                               |
| Country of origin     | Germany                       |
| Customs tariff number | 8716800000                    |
| Warranty              | 10 years                      |
| EAN-Code              | 4017976021270                 |
| Order number          | 2950                          |