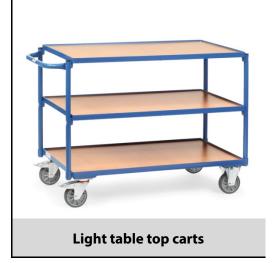

## **Construction:**

Modular system: Tubular steel welded and powder coated, surface durably protected, resistant to impact and scratches. 3 shelves made of derived timber material boards, in a frame of angle steel, height of rim 12 mm. 2 swivel and 2 fixed-wheel castors, TPE tyres, hubs with groove ball bearing. Swivel castors with wheel locks, according to the European Standard EN 1757-3 (safety of platform trolleys). Capacity upper and middle shelf 80 kg.

| Capacity              | 300 kg                        |
|-----------------------|-------------------------------|
| Shelve heights        | 200, 510, 820 mm              |
| Platform size         | 1000 x 600 L x W mm           |
| Outside dimension     | 1170 x 600 x 820 L x W x H mm |
| Wheels                | TPE 125 x 32 mm               |
| net weight            | 49 kg                         |
|                       |                               |
| Country of origin     | Germany                       |
| Customs tariff number | 8716800000                    |
| Warranty              | 10 years                      |
| EAN-Code              | 4017976021331                 |
| Order number          | 2952                          |