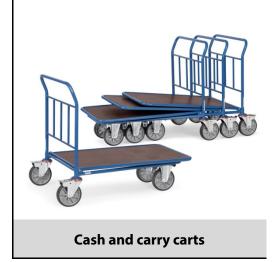

## **fetra**® •••••

**Technical details:** 

## **Construction:**

Tubular steel construction, powder coated, platform made of anti-skid waterproof plywood boards. 2 swivel and 2 fixed-wheel castors, TPE tyres. Swivel castors with wheel locks, according to the European Standard EN 1757-3 (safety of platform trolleys).