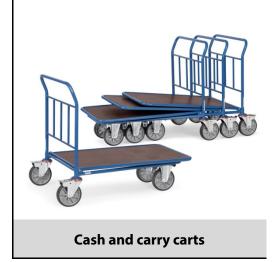

## **Construction:**

Tubular steel construction, powder coated, platform made of anti-skid waterproof plywood boards. 2 swivel and 2 fixed-wheel castors, TPE tyres. Swivel castors with wheel locks, according to the European Standard EN 1757-3 (safety of platform trolleys).

| Capacity              | 500 kg                         |
|-----------------------|--------------------------------|
| Loading height        | 310 mm                         |
| Platform size         | 1000 x 600 L x W mm            |
| Outside dimension     | 1212 x 743 x 1004 L x W x H mm |
| Wheels                | TPE 200 x 40 mm                |
| net weight            | 31 kg                          |
|                       |                                |
| Country of origin     | Germany                        |
| Customs tariff number | 8716800000                     |
| Warranty              | 10 years                       |
| EAN-Code              | 4017976029610                  |
| Order number          | 2961                           |