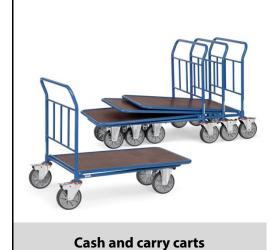

## **Transport equipment**

## **Construction:**

Tubular steel construction, powder coated, platform made of anti-skid waterproof plywood boards. 2 swivel and 2 fixed-wheel castors, TPE tyres. Swivel castors with wheel locks, according to the European Standard EN 1757-3 (safety of platform trolleys).

## **Technical details:**

| Capacity              | 500 kg                         |
|-----------------------|--------------------------------|
| Loading height        | 310 mm                         |
| Platform size         | 1000 x 700 L x W mm            |
| Outside dimension     | 1212 x 843 x 1004 L x W x H mm |
| Wheels                | TPE 200 x 40 mm                |
| net weight            | 34 kg                          |
|                       |                                |
|                       |                                |
| Country of origin     | Germany                        |
| Customs tariff number | 8716800000                     |
| Warranty              | 10 years                       |
| EAN-Code              | 4017976029627                  |
| Order number          | 2962                           |