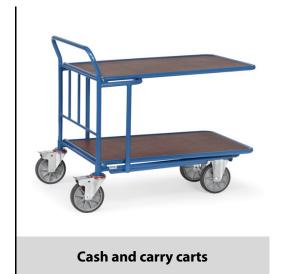

## **Construction:**

Tubular steel construction, powder coated, platform made of anti-skid waterproof plywood boards. 2 swivel and 2 fixed-wheel castors, TPE tyres. Swivel castors with wheel locks, according to the European Standard EN 1757-3 (safety of platform trolleys).

## **Technical details:**

| Capacity              | 400 kg                        |
|-----------------------|-------------------------------|
| Loading height        | 265, 775 mm                   |
| Platform size         | 850 x 500 L x W mm            |
| Outside dimension     | 1045 x 643 x 959 L x W x H mm |
| Wheels                | TPE 160 x 40 mm               |
| net weight            | 33 kg                         |
|                       |                               |
|                       |                               |
| Country of origin     | Germany                       |
| Customs tariff number | 8716800000                    |
| Warranty              | 10 years                      |
| EAN-Code              | 4017976029702                 |
| Order number          | 2970                          |