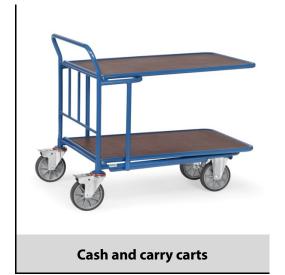

## **Construction:**

Tubular steel construction, powder coated, platform made of anti-skid waterproof plywood boards. 2 swivel and 2 fixed-wheel castors, TPE tyres. Swivel castors with wheel locks, according to the European Standard EN 1757-3 (safety of platform trolleys).

## **Technical details:**

| Capacity              | 500 kg                         |
|-----------------------|--------------------------------|
| Loading height        | 310, 820 mm                    |
| Platform size         | 1000 x 600 L x W mm            |
| Outside dimension     | 1212 x 743 x 1004 L x W x H mm |
| Wheels                | TPE 200 x 40 mm                |
| net weight            | 39 kg                          |
|                       |                                |
|                       |                                |
| Country of origin     | Germany                        |
| Customs tariff number | 8716800000                     |
| Warranty              | 10 years                       |
| EAN-Code              | 4017976029719                  |
| Order number          | 2971                           |