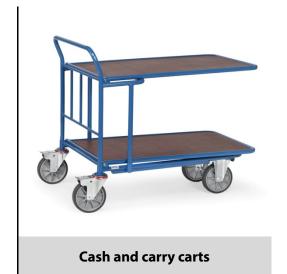

## **Construction:**

Tubular steel construction, powder coated, platform made of anti-skid waterproof plywood boards. 2 swivel and 2 fixed-wheel castors, TPE tyres. Swivel castors with wheel locks, according to the European Standard EN 1757-3 (safety of platform trolleys).

## **Technical details:**

| Capacity              | 500 kg                         |
|-----------------------|--------------------------------|
| Loading height        | 310, 820 mm                    |
| Platform size         | 1000 x 700 L x W mm            |
| Outside dimension     | 1212 x 843 x 1004 L x W x H mm |
| Wheels                | TPE 200 x 40 mm                |
| net weight            | 44 kg                          |
|                       |                                |
|                       |                                |
| Country of origin     | Germany                        |
| Customs tariff number | 8716800000                     |
| Warranty              | 10 years                       |
| EAN-Code              | 4017976029726                  |
| Order number          | 2972                           |