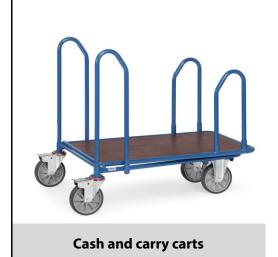

## **Construction:**

Tubular steel construction, powder coated, platform made of anti-skid waterproof plywood boards. With 2 lateral frames, 680 mm high, on the side of the fixed wheels also 2 lateral frames, 500 mm high. 2 swivel and 2 fixed-wheel castors, TPE tyres. Swivel castors with wheel locks, according to the European Standard EN 1757-3 (safety of platform trolleys).

## **Technical details:**

| Capacity              | 400 kg                        |
|-----------------------|-------------------------------|
| Loading height        | 265 mm                        |
| Platform size         | 850 x 500 L x W mm            |
| Outside dimension     | 1045 x 643 x 949 L x W x H mm |
| Wheels                | TPE 160 x 40 mm               |
| net weight            | 28 kg                         |
|                       |                               |
|                       |                               |
| Country of origin     | Germany                       |
| Customs tariff number | 8716800000                    |
| Warranty              | 10 years                      |
| EAN-Code              | 4017976029801                 |
| Order number          | 2980                          |