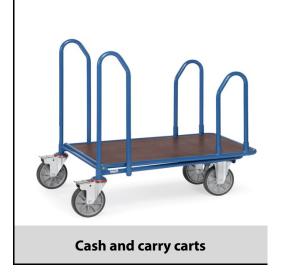

## **Construction:**

Tubular steel construction, powder coated, platform made of anti-skid waterproof plywood boards. With 2 lateral frames, 680 mm high, on the side of the fixed wheels also 2 lateral frames, 500 mm high. 2 swivel and 2 fixed-wheel castors, TPE tyres. Swivel castors with wheel locks, according to the European Standard EN 1757-3 (safety of platform trolleys).

## **Technical details:**

| Capacity              | 500 kg                        |
|-----------------------|-------------------------------|
| Loading height        | 310 mm                        |
| Platform size         | 1000 x 700 L x W mm           |
| Outside dimension     | 1212 x 843 x 990 L x W x H mm |
| Wheels                | TPE 200 x 40 mm               |
| net weight            | 36 kg                         |
|                       |                               |
| Country of origin     | Germany                       |
| Customs tariff number | 8716800000                    |
| Warranty              | 10 years                      |
| EAN-Code              | 4017976029825                 |
| Order number          | 2982                          |