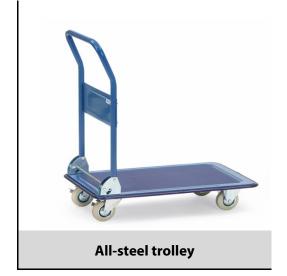

## **Construction:**

Shelves made of pressed steel plate, powder coated blue RAL 5007, with adhered anti-slip covering and all round protective strip. Tubular push handle. 2 swivel and 2 fixed-wheel castors, solid rubber tyres, hubs with plain bearing. Swivel castors with wheel locks, according to the European Standard EN 1757-3 (safety of platform trolleys). Flat packed delivery.

## **Technical details:**

| Capacity              | 150 kg                       |
|-----------------------|------------------------------|
| Loading height        | 140 mm                       |
| Platform size         | 740 x 480 L x W mm           |
| Outside dimension     | 760 x 495 x 860 L x W x H mm |
| Wheels                | solid rubber 100 x 30 mm     |
| net weight            | 12,5 kg                      |
|                       |                              |
| Country of origin     | China                        |
| Customs tariff number | 8716800000                   |
| Warranty              | 10 years                     |
| EAN-Code              | 4017976031002                |
| Order number          | 3100                         |