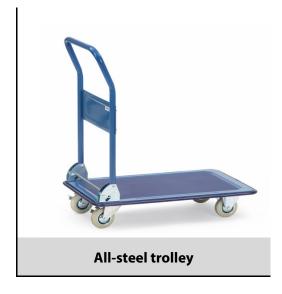

## **Construction:**

Shelves made of pressed steel plate, powder coated blue RAL 5007, with adhered anti-slip covering and all round protective strip. Tubular push handle. 2 swivel and 2 fixed-wheel castors, solid rubber tyres, hubs with plain bearing. Swivel castors with wheel locks, according to the European Standard EN 1757-3 (safety of platform trolleys). Flat packed delivery.