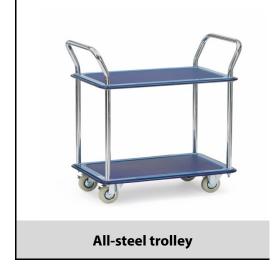

## **Construction:**

Shelves made of pressed steel plate, powder coated blue RAL 5007, with adhered anti-slip covering and all round protective strip. Tubular push handle. 2 swivel and 2 fixed-wheel castors, solid rubber tyres, hubs with plain bearing. Swivel castors with wheel locks, according to the European Standard EN 1757-3 (safety of platform trolleys). Flat packed delivery.

## **Technical details:**

| Capacity              | 120 kg                       |
|-----------------------|------------------------------|
| Loading height        | 140, 655 mm                  |
| Platform size         | 740 x 480 L x W mm           |
| Outside dimension     | 760 x 495 x 860 L x W x H mm |
| Wheels                | solid rubber 100 x 30 mm     |
| net weight            | 21 kg                        |
|                       |                              |
|                       |                              |
| Country of origin     | China                        |
| Customs tariff number | 9403208090                   |
| Warranty              | 10 years                     |
| EAN-Code              | 4017976031125                |
| Order number          | 3112                         |