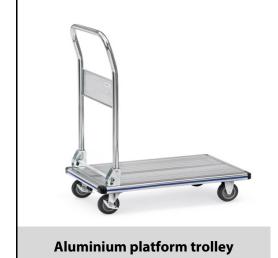

## **Construction:**

With foldable tubular push handles, closed platform with anti-slip surface, sturdy rounded edge profiles. Tubular push handle with wide strut and sturdy hinged mounting. 2 swivel and 2 fixed-wheel castors, solid rubber tyres, hubs with plain bearing. Swivel castors with wheel locks, according to the European Standard EN 1757-3 (safety of platform trolleys). Flat packed delivery.

## **Technical details:**

| Capacity              | 150 kg                       |
|-----------------------|------------------------------|
| Loading height        | 140 mm                       |
| Platform size         | 740 x 480 L x W mm           |
| Outside dimension     | 760 x 495 x 920 L x W x H mm |
| Wheels                | solid rubber 100 x 30 mm     |
| net weight            | 10 kg                        |
|                       |                              |
|                       |                              |
| Country of origin     | China                        |
| Customs tariff number | 8716800000                   |
| Warranty              | 10 years                     |
| EAN-Code              | 4017976031200                |
| Order number          | 3120                         |