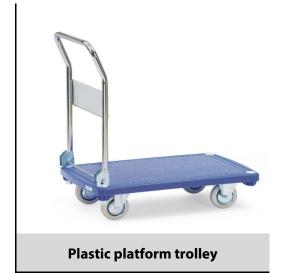

## **Construction:**

Platforms made of plastic with anti-slip surface. In blue colour. 2 swivel and 2 fixed-wheel castors, solid rubber tyres blue-grey (trackless). Hubs with plain bearing. Swivel castors with wheel locks, according to the European Standard EN 1757-3 (safety of platform trolleys). Flat packed delivery. Foldable tubular push handle, with wide cross strut and finished bright galvanized.