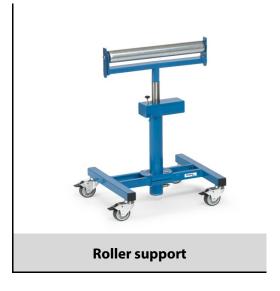

## **Construction:**

To support long materials on saws, presses, drills etc. Continuously adjustable in height, rotatable and lockable, with pneumatic lowering damping. Mobile. Supporting roller of tubular steel 60 mm Ø, ball bearing mounted. Loose gravity-stops on both sides 20 mm above top edge of roller (automatically turn away for wide work pieces). 4 swivel castors, all 4 with wheel locks. Flat packed for easy self assembly.