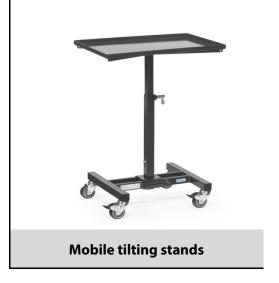

## **Construction:**

For plastic boxes, steel plate boxes, wire baskets etc., adjustable in height and mobile. Sectional steel-/ tubular construction with steel plate platform. Powder-coated anthracite grey RAL 7016. 4 swivel castors with TPE tyres, hubs with bush bearing, 2 swivel castors with wheel locks. Steel plate platform with all side rim, 20 mm high. Not inclinable, adjustable in height in intervals of 25 mm.

## **Technical details:**

| Capacity              | 150 kg             |
|-----------------------|--------------------|
| Loading height        | 720-995 mm         |
| Platform size         | 605 x 405 L x W mm |
| Wheels                | TPE 75 x 25 mm     |
| net weight            | 15 kg              |
|                       |                    |
|                       |                    |
|                       |                    |
| Country of origin     | Germany            |
| Customs tariff number | 8716800000         |
| Warranty              | 10 years           |
| EAN-Code              | 4017976332703      |
| Order number          | 3270/7016          |