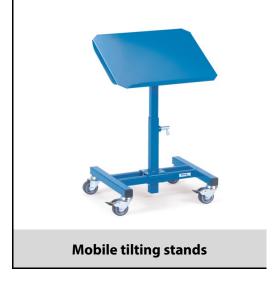

## **Construction:**

For plastic boxes, steel plate boxes, wire baskets etc., adjustable in height and mobile. Sectional steel-/ tubular construction with steel plate platform. Powder-coated blue RAL 5007. 4 swivel castors with TPE tyres, hubs with bush bearing, 2 swivel castors with wheel locks. Steel plate platform with single sided lay-on edge, inclinable by 15° und 30°, adjustable in height in intervals of 25 mm.

## **Technical details:**

| Capacity              | 150 kg             |
|-----------------------|--------------------|
| Loading height        | 505 – 775 mm       |
| Platform size         | 510 x 410 L x W mm |
| Wheels                | TPE 75 x 25 mm     |
| net weight            | 16 kg              |
|                       |                    |
|                       |                    |
|                       |                    |
| Country of origin     | Germany            |
| Customs tariff number | 8716800000         |
| Warranty              | 10 years           |
| EAN-Code              | 4017976032801      |
| Order number          | 3280               |