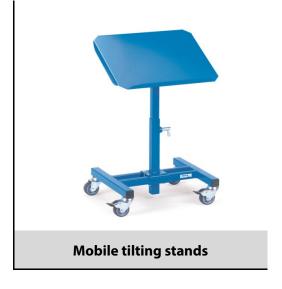

## **Construction:**

For plastic boxes, steel plate boxes, wire baskets etc., adjustable in height and mobile. Sectional steel-/ tubular construction with steel plate platform. Powder-coated blue RAL 5007. 4 swivel castors with TPE tyres, hubs with bush bearing, 2 swivel castors with wheel locks. Steel plate platform with single sided lay-on edge, inclinable by 15° und 30°, adjustable in height in intervals of 25 mm.

## **Technical details:**

| Capacity              | 150 kg             |
|-----------------------|--------------------|
| Loading height        | 755 – 1105 mm      |
| Platform size         | 510 x 410 L x W mm |
| Wheels                | TPE 75 x 25 mm     |
| net weight            | 18 kg              |
|                       |                    |
|                       |                    |
|                       |                    |
| Country of origin     | Germany            |
| Customs tariff number | 8716800000         |
| Warranty              | 10 years           |
| EAN-Code              | 4017976328201      |
| Order number          | 3282               |