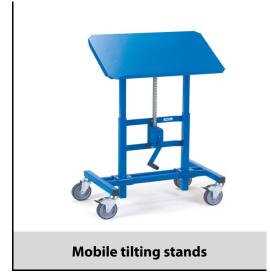

## **Construction:**

For plastic boxes, steel plate boxes, wire baskets etc., adjustable in height and mobile. Sectional steel-/ tubular construction with steel plate platform. Powder-coated blue RAL 5007. 4 swivel castors with TPE tyres, hubs with bush bearing, 2 swivel castors with wheel locks. Steel plate platform with single-sided lay-on edge, inclinable by 15° und 30°, continuously adjustable in height via rack and pinion jack, even under load. 2 telescopic pillars.

## **Technical details:**

| Capacity              | 250 kg             |
|-----------------------|--------------------|
| Loading height        | 655 – 1025 mm      |
| Platform size         | 750 x 450 L x W mm |
| Wheels                | TPE 125 x 32 mm    |
| net weight            | 35 kg              |
|                       |                    |
|                       |                    |
|                       |                    |
| Country of origin     | Germany            |
| Customs tariff number | 8716800000         |
| Warranty              | 10 years           |
| EAN-Code              | 4017976032818      |
| Order number          | 3285               |