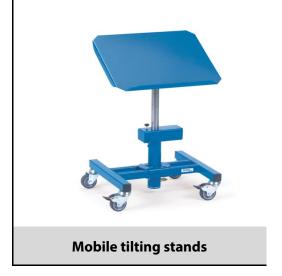

## **Construction:**

For plastic boxes, steel plate boxes, wire baskets etc., adjustable in height and mobile. Sectional steel-/ tubular construction with steel plate platform. Powder-coated blue RAL 5007. 4 swivel castors with TPE tyres, hubs with bush bearing, 2 swivel castors with wheel locks. Steel plate platform with single-sided lay-on edge, inclinable by 15° and 30°, continuously adjustable in height, rotatable and lockable, with pneumatic lowering damping.

## **Technical details:**

| Capacity              | 150 kg             |
|-----------------------|--------------------|
| Loading height        | 510 – 700 mm       |
| Platform size         | 510 x 410 L x W mm |
| Wheels                | TPE 75 x 25 mm     |
| net weight            | 24 kg              |
|                       |                    |
|                       |                    |
|                       |                    |
| Country of origin     | Germany            |
| Customs tariff number | 8716800000         |
| Warranty              | 2 years            |
| EAN-Code              | 4017976032900      |
| Order number          | 3290               |