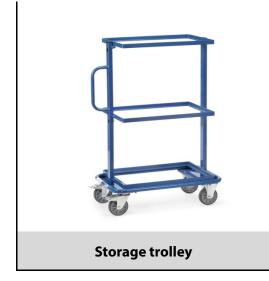

## **Construction:**

Tubular steel and steel section construction, powder coated. With open frames without board. Capacity upper and middle shelf 50 kg. 2 swivel and 2 fixed-wheel castors, TPE tyres, 125 x 32 mm, hubs with groove ball bearing. Swivel castors with wheel lock, according to European Standard EN1757-3 (safety of platform trolleys).

## **Technical details:**

| Capacity              | 200 kg                        |
|-----------------------|-------------------------------|
| Loading height        | 197, 652, 1152 mm             |
| Platform size         | 605 x 405 L x W mm            |
| Outside dimension     | 821 x 455 x 1178 L x W x H mm |
| Wheels                | TPE 125 x 32 mm               |
| net weight            | 22 kg                         |
|                       |                               |
| Country of origin     | Germany                       |
| Customs tariff number | 8716800000                    |
| Warranty              | 10 years                      |
| EAN-Code              | 4017976011356                 |
| Order number          | 32900                         |