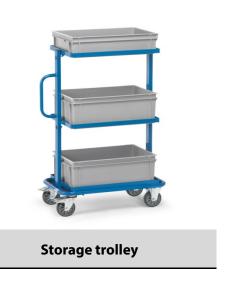

## **Construction:**

Tubular steel and steel section construction, powder coated. With 3 plastic boxes, 1 pc.  $600 \times 400 \times 145 \text{ mm 2}$  pcs.  $600 \times 400 \times 220 \text{ mm}$ . Capacity upper and middle shelf 50 kg. 2 swivel and 2 fixed-wheel castors, TPE tyres,  $125 \times 32 \text{ mm}$ , hubs with groove ball bearing. Swivel castors with wheel lock, according to European Standard EN1757-3 (safety of platform trolleys).

## **Technical details:**

| Capacity              | 200 kg                        |
|-----------------------|-------------------------------|
| Loading height        | 197, 652, 1152 mm             |
| Platform size         | 605 x 405 L x W mm            |
| Outside dimension     | 821 x 455 x 1282 L x W x H mm |
| Wheels                | TPE 125 x 32 mm               |
| net weight            | 28 kg                         |
|                       |                               |
|                       |                               |
| Country of origin     | Germany                       |
| Customs tariff number | 8716800000                    |
| Warranty              | 10 years                      |
| EAN-Code              | 4017976011387                 |
| Order number          | 32902                         |