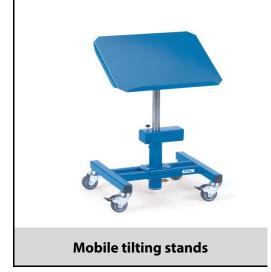

## **Construction:**

For plastic boxes, steel plate boxes, wire baskets etc., adjustable in height and mobile. Sectional steel-/ tubular construction with steel plate platform. Powder-coated blue RAL 5007. 4 swivel castors with TPE tyres, hubs with bush bearing, 2 swivel castors with wheel locks. Steel plate platform with single-sided lay-on edge, inclinable by 15° and 30°, continuously adjustable in height, rotatable and lockable, with pneumatic lowering damping.

## **Technical details:**

| Capacity              | 150 kg             |
|-----------------------|--------------------|
| Loading height        | 720 – 1070 mm      |
| Platform size         | 510 x 410 L x W mm |
| Wheels                | TPE 75 x 25 mm     |
| net weight            | 28 kg              |
|                       |                    |
|                       |                    |
|                       |                    |
| Country of origin     | Germany            |
| Customs tariff number | 8716800000         |
| Warranty              | 2 years            |
| EAN-Code              | 4017976032917      |
| Order number          | 3291               |