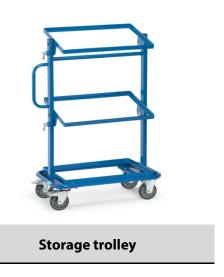

## **Construction:**

Tubular steel and steel section construction, powder coated. Upper and middle surface tiltable to both sides by 15° and 30°, locked by spring catch. With open frames without board. Capacity upper and middle shelf 50 kg. 2 swivel and 2 fixed-wheel castors, TPE tyres, 125 x 32 mm, hubs with groove ball bearing. Swivel castors with wheel lock, according to European Standard EN1757-3 (safety of platform trolleys).

## **Technical details:**

| Capacity              | 200 kg                        |
|-----------------------|-------------------------------|
| Loading height        | 197, 652, 1152 mm             |
| Platform size         | 605 x 405 L x W mm            |
| Outside dimension     | 821 x 455 x 1178 L x W x H mm |
| Wheels                | TPE 125 x 32 mm               |
| net weight            | 24 kg                         |
|                       |                               |
|                       |                               |
| Country of origin     | Germany                       |
| Customs tariff number | 8716800000                    |
| Warranty              | 10 years                      |
| EAN-Code              | 4017976011363                 |
| Order number          | 32910                         |