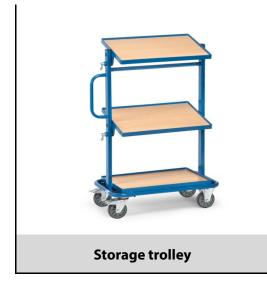

## **Construction:**

Tubular steel and steel section construction, powder coated.Upper and middle surface tiltable to both sides by 15° and 30°, locked by spring catch. With 3 platforms made of derived timber material boards, rim 10 mm high. Capacity upper and middle shelf 50 kg. 2 swivel and 2 fixed-wheel castors, TPE tyres, 125 x 32 mm, hubs with groove ball bearing. Swivel castors with wheel lock, according to European Standard EN1757-3 (safety of platform trolleys).

## **Technical details:**

| Capacity              | 200 kg                        |
|-----------------------|-------------------------------|
| Loading height        | 209, 664, 1164 mm             |
| Platform size         | 605 x 405 L x W mm            |
| Outside dimension     | 821 x 455 x 1178 L x W x H mm |
| Wheels                | TPE 125 x 32 mm               |
| net weight            | 33 kg                         |
|                       |                               |
| Country of origin     | Germany                       |
| Customs tariff number | 8716800000                    |
| Warranty              | 10 years                      |
| EAN-Code              | 4017976013695                 |
| Order number          | 32911                         |