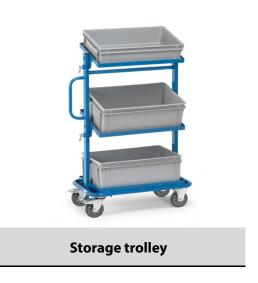

## **Construction:**

Tubular steel and steel section construction, powder coated. Upper and middle surface tiltable to both sides by 15° and 30°, locked by spring catch. With 6 plastic boxes, 2 pc. 600 x 400 x 145 mm 4 pcs. 600 x 400 x 220 mm. Capacity upper and middle shelf 50 kg. 2 swivel and 2 fixed-wheel castors, TPE tyres, 125 x 32 mm, hubs with groove ball bearing. Swivel castors with wheel lock, according to European Standard EN1757-3 (safety of platform trolleys).