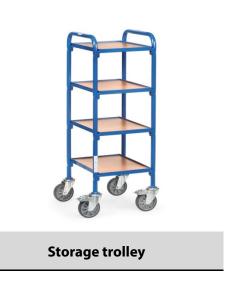

## **Construction:**

Modular system: Tubular steel and steel section construction, powder coated. Capacity per shelf 50 kg. 4 shelves of derived timber board, rim 12 mm high. 4 castors with TPE tyres, hubs with groove ball bearing, 2 wheels with locks, according to European Standard EN1757-3 (safety of platform trolleys).

## Technical details:

| Capacity              | 250 kg                        |
|-----------------------|-------------------------------|
| Loading height        | 285, 540, 795, 1050 mm        |
| Platform size         | 320 x 470 L x W mm            |
| Outside dimension     | 430 x 513 x 1130 L x W x H mm |
| Wheels                | TPE 125 x 32 mm               |
| net weight            | 24 kg                         |
|                       |                               |
|                       |                               |
| Country of origin     | Germany                       |
| Customs tariff number | 8716800000                    |
| Warranty              | 10 years                      |
| EAN-Code              | 4017976329208                 |
| Order number          | 32920                         |