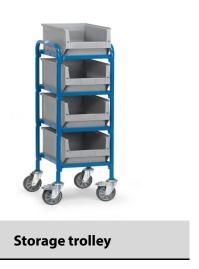

## **Construction:**

Modular system: Tubular steel and steel section construction, powder coated. Capacity per shelf 50 kg. 4 shelves of derived timber board, rim 12 mm high. With 4 storage boxes 1786, dimensions L x W x H: 500/450 x 310 x 200 mm. 4 castors with TPE tyres, hubs with groove ball bearing, 2 wheels with locks, according to European Standard EN1757-3 (safety of platform trolleys).

## **Technical details:**

| Capacity              | 250 kg                        |
|-----------------------|-------------------------------|
| Loading height        | 285, 540, 795, 1050 mm        |
| Platform size         | 320 x 470 L x W mm            |
| Outside dimension     | 430 x 513 x 1250 L x W x H mm |
| Wheels                | TPE 125 x 32 mm               |
| net weight            | 29 kg                         |
|                       |                               |
|                       |                               |
| Country of origin     | Germany                       |
| Customs tariff number | 8716800000                    |
| Warranty              | 10 years                      |
| EAN-Code              | 4017976329215                 |
| Order number          | 32921                         |