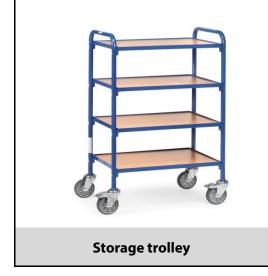

## **Construction:**

Modular system: Tubular steel and steel section construction, powder coated. Capacity per shelf 50 kg. 4 shelves of derived timber board, rim 12 mm high. 4 castors with TPE tyres, hubs with groove ball bearing, 2 wheels with locks, according to European Standard EN1757-3 (safety of platform trolleys).

## **Technical details:**

| Capacity              | 250 kg                        |
|-----------------------|-------------------------------|
| Loading height        | 285, 540, 795, 1050 mm        |
| Platform size         | 630 x 470 L x W mm            |
| Outside dimension     | 740 x 513 x 1130 L x W x H mm |
| Wheels                | TPE 125 x 32 mm               |
| net weight            | 32 kg                         |
|                       |                               |
| Country of origin     | Germany                       |
| Customs tariff number | 8716800000                    |
| Warranty              | 10 years                      |
| EAN-Code              | 4017976329307                 |
| Order number          | 32930                         |