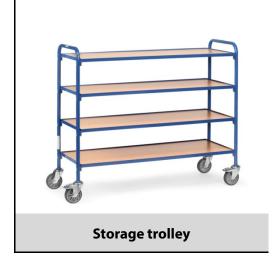

## **Construction:**

Modular system: Tubular steel and steel section construction, powder coated. Capacity per shelf 50 kg. 4 shelves of derived timber board, rim 12 mm high. 4 castors with TPE tyres, hubs with groove ball bearing, 2 wheels with locks, according to European Standard EN1757-3 (safety of platform trolleys).

## **Technical details:**

| Capacity              | 250 kg                         |
|-----------------------|--------------------------------|
| Loading height        | 285, 540, 795, 1050 mm         |
| Platform size         | 1250 x 470 L x W mm            |
| Outside dimension     | 1360 x 513 x 1130 L x W x H mm |
| Wheels                | TPE 125 x 32 mm                |
| net weight            | 50 kg                          |
|                       |                                |
| Country of origin     | Germany                        |
| Customs tariff number | 8716800000                     |
| Warranty              | 10 years                       |
| EAN-Code              | 4017976532950                  |
| Order number          | 32950                          |