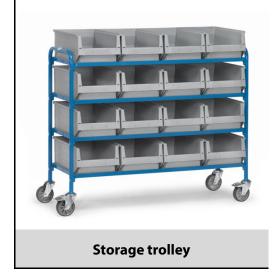

## **Construction:**

Modular system: Tubular steel and steel section construction, powder coated. Capacity per shelf 50 kg. 4 shelves of derived timber board, rim 12 mm high. 4 castors with TPE tyres, hubs with groove ball bearing, 2 wheels with locks, according to European Standard EN1757-3 (safety of platform trolleys).

## **Technical details:**

| Capacity              | 250 kg                         |
|-----------------------|--------------------------------|
| Loading height        | 285, 540, 795, 1050 mm         |
| Platform size         | 1250 x 470 L x W mm            |
| Outside dimension     | 1360 x 513 x 1250 L x W x H mm |
| Wheels                | TPE 125 x 32 mm                |
| net weight            | 71 kg                          |
|                       |                                |
| Country of origin     | Germany                        |
| Customs tariff number | 8716800000                     |
| Warranty              | 10 years                       |
| EAN-Code              | 4017976832951                  |
| Order number          | 32951                          |